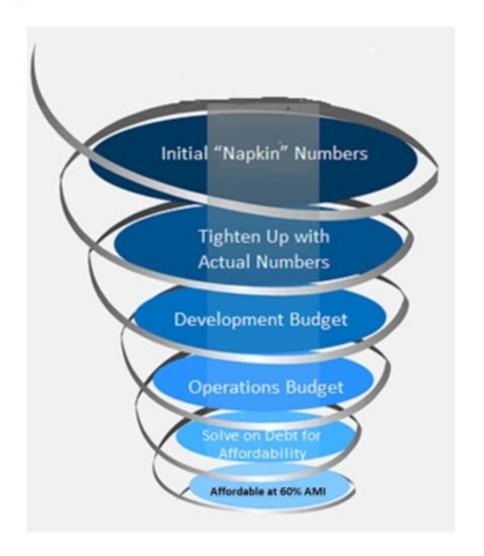

# **Iterating Toward Affordability**

#### **Affordability**

Initial Affordability

```
Housing Cost = (Operating Cost + Debt Service)*
+ Utilities
+ Share Loan Debt Service)
```

30% x Target Income

\*Monthly Charge ("Rent")